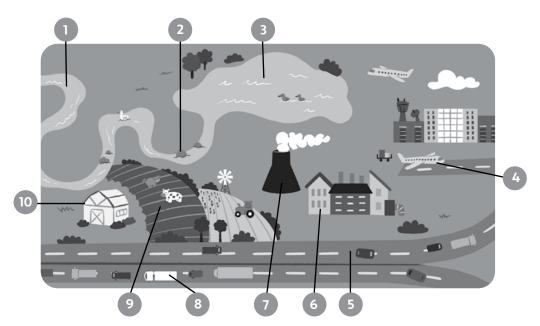

#### 1 Look and write the letter.

| 1  | factory     | <b>f</b> | a | Ь        | С                                      |     |                                               |   |
|----|-------------|----------|---|----------|----------------------------------------|-----|-----------------------------------------------|---|
| 2  | motorway    |          |   | #P       |                                        | 4 - |                                               |   |
| 3  | field       |          |   | 4M~      | n nu 3.1                               | u   | ₩                                             |   |
| 4  | rock        |          |   |          |                                        |     |                                               |   |
| 5  | farm        |          |   |          |                                        | 4.  | <u> – – – – – – – – – – – – – – – – – – –</u> |   |
| 6  | lake        |          |   | THE CASE |                                        |     |                                               | d |
| 7  | stream      |          |   | 1        | ************************************** |     | <b>*</b> **                                   |   |
| 8  | traffic jam |          |   |          |                                        |     |                                               |   |
| 9  | chimney     |          |   |          | /                                      |     | -0-                                           |   |
| 10 | airport     |          |   | h        | g f                                    | е   |                                               |   |

### 2 Complete the words. Match.

de il ir ots ter unk

**2** ro

1 clean a<u>iv</u> —

**3** so\_\_\_\_\_

**4** sha\_\_\_\_

**5** shel\_\_\_\_