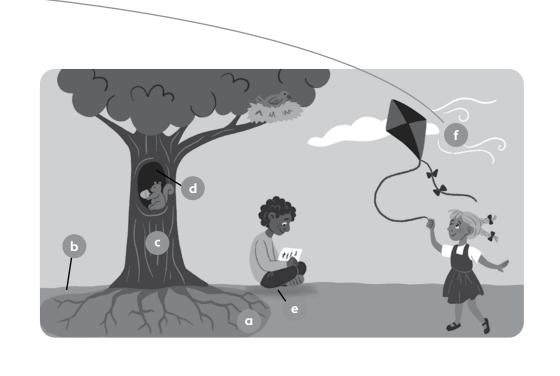

#### 2 Read and complete.

branches <del>clean air</del> leaves roots shade shelter soil trunk

|            | How do trees help us?                                                                 |
|------------|---------------------------------------------------------------------------------------|
| AY.        | There is lots of pollution in our air. Trees give us 1 <u>clean air</u> because their |
|            | <b>2</b> take in carbon dioxide and give out oxygen. Trees make the                   |
| 1          | temperature lower. They give us <b>3</b> when it's sunny.                             |
|            | Trees also provide 4 for animals. Owls and squirrels live inside the                  |
| 9          | tree <b>5</b> , and birds make their nests in the tree <b>6</b>                       |
| 1          | The <b>7</b> of the tree take in the water. They go deep down into                    |
| <b>V</b> N | the <b>8</b>                                                                          |
| H          | 4 CHANGE                                                                              |