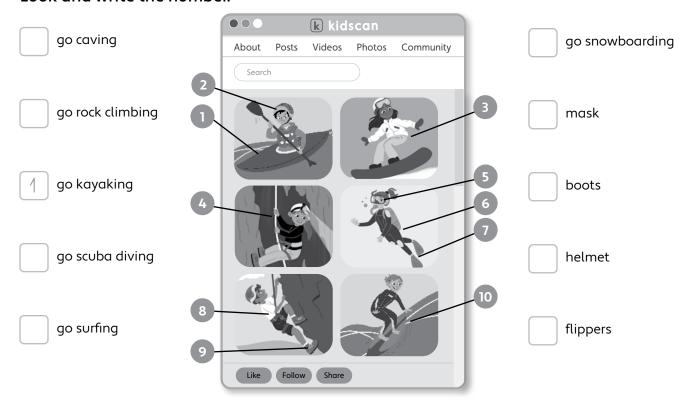

### Unit 1 Vocabulary | Support

1 Look and write the number.

2 Look and circle the words. Complete the puzzle.

## Unit 1 Vocabulary | Consolidate

- 1 Order the letters to complete the sentences. Look and match.
  - 1 I want to (og bscau giindv) <u>go scuba</u>
    <u>diving</u> at the weekend. I need a
    (skma) \_\_\_\_\_ and
    (spipfelr) \_\_\_\_.
  - 2 Do you want to (og brownoangisd) \_\_\_\_\_\_ in the mountains or (og figruns) \_\_\_\_\_ at the beach?

  - 4 I'd like to (og vignac) \_\_\_\_\_\_. It's dark and exciting!
  - 5 I want to (og yakknagi) \_\_\_\_\_
    on Saturday. I need a (mhetle) \_\_\_\_\_
    and a kayak.

| •••    |        | (k     | kidsc  | an        |
|--------|--------|--------|--------|-----------|
| About  | Posts  | Videos | Photos | Community |
| Search | n      |        |        |           |
| a      |        |        | Ь      |           |
| C      | No.    |        | d      | 1         |
|        | 3      |        | e      |           |
| Like   | Follow | Share  | )      |           |

#### 1 Look, read and complete.

- 1 I want to go kayaking on Saturday. I need a h\_\_\_\_ and a kayak.
- 2 I'm going to Wales on holiday. I'm going to g\_\_\_\_\_\_. I've got some new b
- 3 I'd like to g\_\_\_\_\_. It's dark and exciting!
- 4 I want to g\_\_\_\_\_ in the sea at the weekend. I need a m\_\_\_\_ and some f\_\_\_\_.
- **5** Do you want to g \_\_\_\_ in the mountains or g \_\_\_ at the beach?