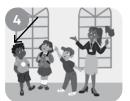

#### 1 Look and circle.

- 1 She is at the shopping centre / supermarket She is excited / bored.
- 2 He is at the supermarket / hospital. He is surprised / tired.
- 3 She is at the supermarket / square. She is tired / surprised.
- 4 He is at the town hall / shopping centre. He is afraid / bored.
- 5 She is at the hospital / town hall. She is afraid / excited.

### Unit 4 Vocabulary | Consolidate

1 Look and write.

hospital shopping centre square supermarket town hall

afraid bored excited surprised tired

- 1 She is at the <u>Shopping centre</u>. She is <u>excited</u>.
- **2** He is at the \_\_\_\_\_. He is \_\_\_\_\_.
- **3** She is at the \_\_\_\_\_. She is \_\_\_\_\_.
- **4** He is at the \_\_\_\_\_. He is \_\_\_\_\_.
- **5** She is at the \_\_\_\_\_. She is \_\_\_\_\_.