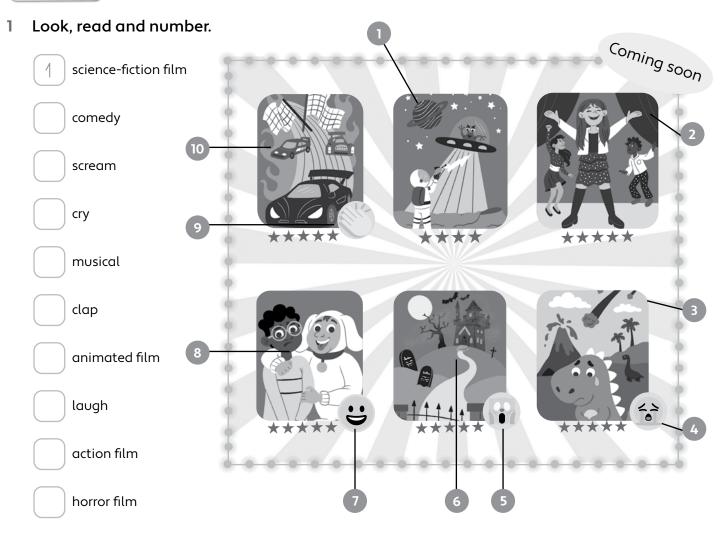

#### 1 Look and write.

action film animated film clap comedy cry horror film laugh musical science fiction film scream