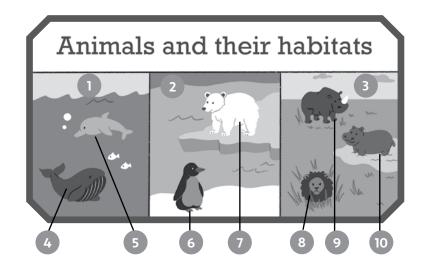

#### 1 Read the definitions. Write the words.

| 1 | It's big and grey. It lives in the grasslands. | rhino |
|---|------------------------------------------------|-------|
| 2 | It's got yellow fur and a long tail.           |       |
| 3 | It lives in the ocean. It's very big.          |       |
| 4 | It's big and it swims in lakes or rivers.      |       |
| 5 | It's a black and white bird but it can't fly.  |       |
| 6 | It's big and it's got white fur.               |       |
| 7 | It lives in the ocean. It's very clever.       |       |
| 8 | Polar bears and penguins live here.            |       |
| 9 | Dolphins and whales live here.                 |       |
| 0 | Hippos, rhinos and lions live here.            |       |