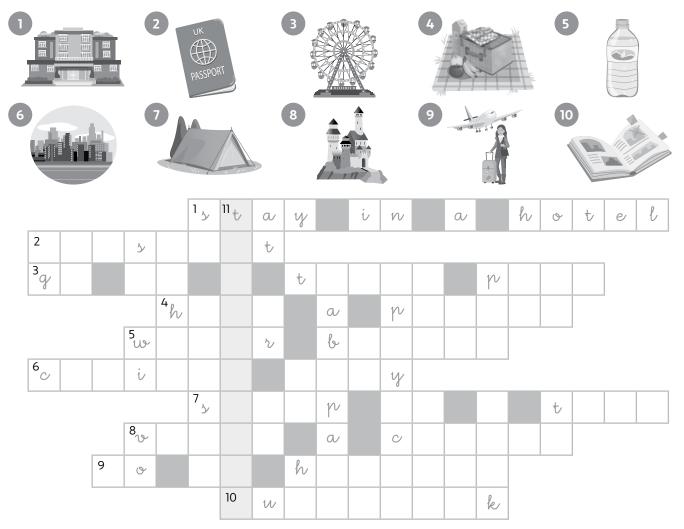

#### 1 Look and do the crossword. What's word number 11?

Word number 11 is:

#### 1 Complete the crossword. What's word number 11?

- 1 When we travel to a different place, we don't stay at home. We ...
- 2 You need this document to travel to another country.
- 3 When you want to have fun and enjoy some rides, you ...
- **4** We eat sandwiches outside when we ...
- **5** When you want to carry fresh water, you use this.

- **6** The most important city in a country is the ...
- 7 When I go camping, I don't sleep at home. I...
- **8** We can learn about the past when we ...
- **9** In summer, we don't go to school. We ...
- **10** We read this to learn about the place that we are visiting.

| 1 y 11 t | a  | y   |       | i           | n         |                           | a                       |                                                 | h                                                 | 0                                                 | t                                       | e                                                 | l                                                 |
|----------|----|-----|-------|-------------|-----------|---------------------------|-------------------------|-------------------------------------------------|---------------------------------------------------|---------------------------------------------------|-----------------------------------------|---------------------------------------------------|---------------------------------------------------|
|          | t  |     |       |             |           |                           |                         |                                                 |                                                   |                                                   |                                         |                                                   |                                                   |
|          |    | t   |       |             |           |                           |                         | p                                               |                                                   |                                                   |                                         |                                                   |                                                   |
|          |    |     | a     |             | p         |                           |                         |                                                 |                                                   |                                                   |                                         |                                                   |                                                   |
|          | と  |     | 6     |             |           |                           |                         |                                                 |                                                   |                                                   |                                         |                                                   |                                                   |
|          |    |     |       |             | y         |                           |                         |                                                 | 1                                                 |                                                   |                                         |                                                   |                                                   |
| 7 シ      |    |     | p     |             |           |                           |                         |                                                 |                                                   | t                                                 |                                         |                                                   |                                                   |
|          |    |     | a     |             | C         |                           |                         |                                                 |                                                   |                                                   |                                         |                                                   |                                                   |
|          |    | h   |       |             |           |                           |                         |                                                 |                                                   |                                                   | a                                       |                                                   |                                                   |
| 10       | W  |     |       |             |           |                           |                         | k                                               |                                                   |                                                   |                                         |                                                   |                                                   |
|          | 75 | 7 y | 7 y h | t t t a a b | t t a a b | t t t a p v b y 7 p a c h | t t t a p v b v b v c h | t t t a p v b v v v v v v v v v v v v v v v v v | t t t p a p v s v s v s v s v s v s v s v s v s v | t t t p a p v s v s v s v s v s v s v s v s v s v | t t t p apper p y 7 p t apper t apper t | t t p a p v b v b v b v b v b v b v b v b v b v b | t t p a p v s v s v t v t v t v t v t v t v t v t |