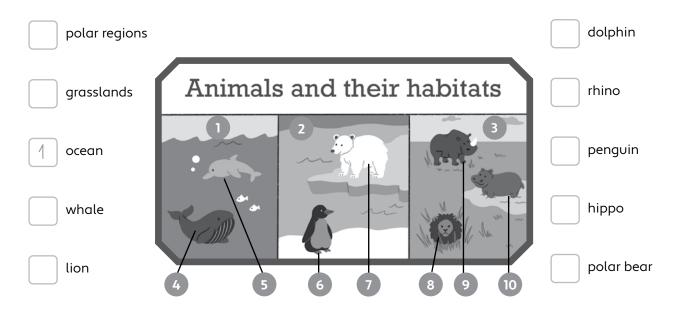

### Unit 2 Vocabulary | Consolidate

- 1 Look and complete the words.
  - 1 <u>oce a</u>n
  - **2** p\_\_l\_\_ r\_\_g \_\_\_ s
  - **3** g\_\_\_s\_\_\_n\_s
  - **4** w\_\_a\_e
  - **5** \_\_o\_\_h\_\_\_
  - **6** \_\_e\_g\_\_n
  - **7** \_\_o\_\_ r \_\_e\_\_\_
  - **8** \_\_\_o\_\_
  - **9** r n
  - **10** h\_\_\_p\_

#### 2 Look and write.

giant panda loss of habitat <del>orangutan</del> poaching pollution snow leopard

Name \_\_\_\_\_ Class \_\_\_\_\_

#### 1 Read the definitions. Write the words.

| 1 | It's big and grey. It lives in the grasslands. | rhino |
|---|------------------------------------------------|-------|
| 2 | It's got yellow fur and a long tail.           |       |
| 3 | It lives in the ocean. It's very big.          |       |
| 4 | It's big and it swims in lakes or rivers.      |       |
| 5 | It's a black and white bird but it can't fly.  |       |
| 6 | It's big and it's got white fur.               |       |
| 7 | It lives in the ocean. It's very clever.       |       |
| 8 | Polar bears and penguins live here.            |       |
| 9 | Dolphins and whales live here.                 |       |
| 0 | Hippos, rhinos and lions live here.            |       |