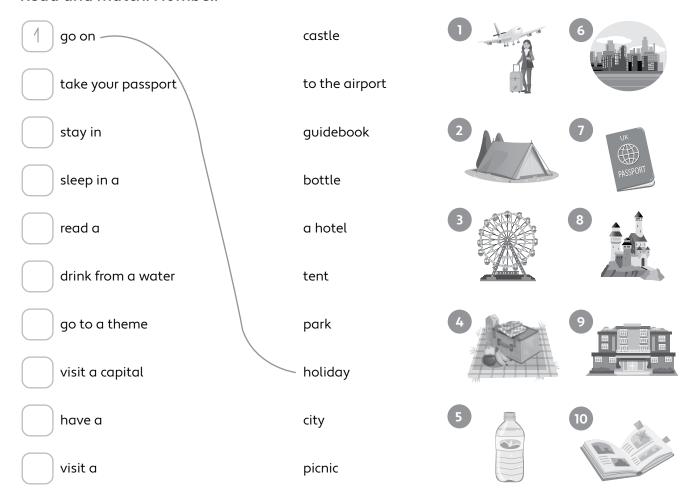

#### 1 Read and match. Number.

#### 2 Look, read and circle.

- 1 We're going to stay in a resort / cabin.
- 2 She's going to visit an art gallery / a monument.
- 3 He's going to walk in a resort / the countryside.
- 4 You're going to follow a trail / visit a monument.
- 5 They're going to walk on a trail / in the city.
- 6 I'm going to stay in a resort / an art gallery.