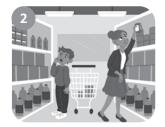

#### 1 Look and circle.

- 1 She is at the shopping centre / supermarket She is excited / bored.
- 2 He is at the supermarket / hospital. He is surprised / tired.
- 3 She is at the supermarket / square. She is tired / surprised.
- 4 He is at the town hall / shopping centre. He is afraid / bored.
- 5 She is at the hospital / town hall. She is afraid / excited.