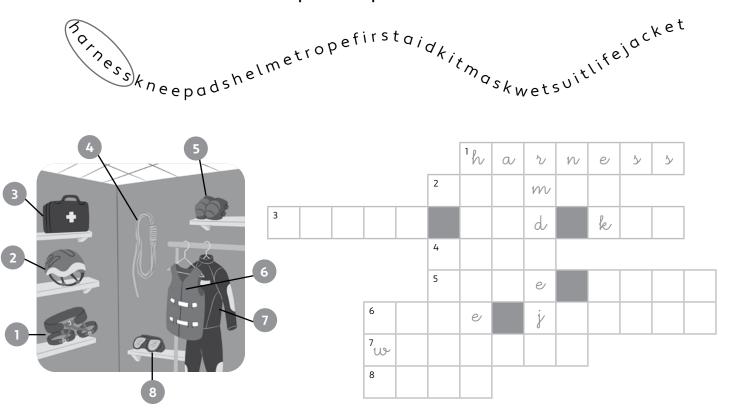

#### 2 Do the puzzle. Complete sentence number 8.

- 1 Wear this to protect your head.
- 2 Always carry this in case you get hurt.
- 3 Use this when you go rock climbing.
- 4 These protect your knees.
- 5 Always wear this when you go on a boat.
- 6 Wear this when you go scuba diving. It keeps you warm.
- 7 Wear this on your face when you go scuba diving.
- 8 Wear this when