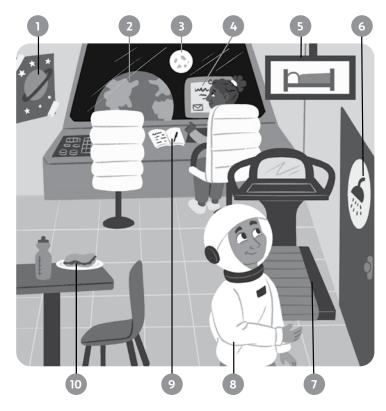

#### 1 Complete the words. Look and match.

- 1 eat dinner ()
- **2** s\_\_\_\_\_ a m\_\_\_ (
- 3 w\_\_\_\_\_ in my d\_\_\_\_\_
- **4** p\_\_\_\_\_
- **5** g\_\_\_\_\_ to b\_\_\_\_
- **6** p\_\_\_\_\_on my s\_\_\_\_
- **7** E
- 8 h\_\_\_\_\_as\_\_\_\_
- **9** d e
- 10 M\_\_\_\_

#### 2 Complete the crossword. Write a clue for 10.

- 1 It looks blue, green, brown and white from space.
- **2** We can drink this type of water.
- **3** The Earth is a ...
- 4 In space, these are extreme. Astronauts wear special suits for protection.
- **5** This is the red liquid in our body. It carries oxygen.
- 6 This travels around the Earth.
- 7 On the Moon, this is weaker than on Earth, so astronauts wear heavy boots.
- 8 In space, these become weaker and smaller, so astronauts need to do a lot of exercise.

| 9 | This | organ | moves | blood | around | our | body | y. |
|---|------|-------|-------|-------|--------|-----|------|----|
|---|------|-------|-------|-------|--------|-----|------|----|

| 10 |  |  |  |
|----|--|--|--|
| 10 |  |  |  |