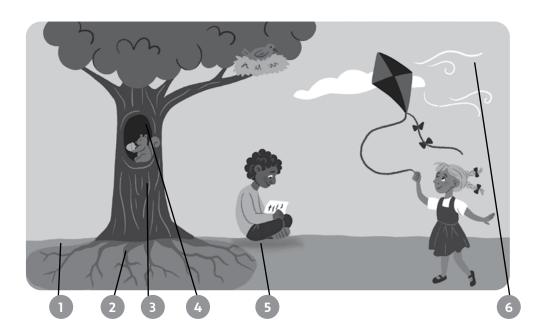

#### 2 Read and complete.

branches <del>clean air</del> leaves roots shade shelter soil trunk

|            | How do trees help us?                                                                 |
|------------|---------------------------------------------------------------------------------------|
| AY.        | There is lots of pollution in our air. Trees give us 1 <u>clean air</u> because their |
|            | <b>2</b> take in carbon dioxide and give out oxygen. Trees make the                   |
| 1          | temperature lower. They give us <b>3</b> when it's sunny.                             |
|            | Trees also provide 4 for animals. Owls and squirrels live inside the                  |
| 9          | tree <b>5</b> , and birds make their nests in the tree <b>6</b>                       |
| 1          | The <b>7</b> of the tree take in the water. They go deep down into                    |
| <b>V</b> N | the <b>8</b>                                                                          |
| H          | 4 CHANGE                                                                              |