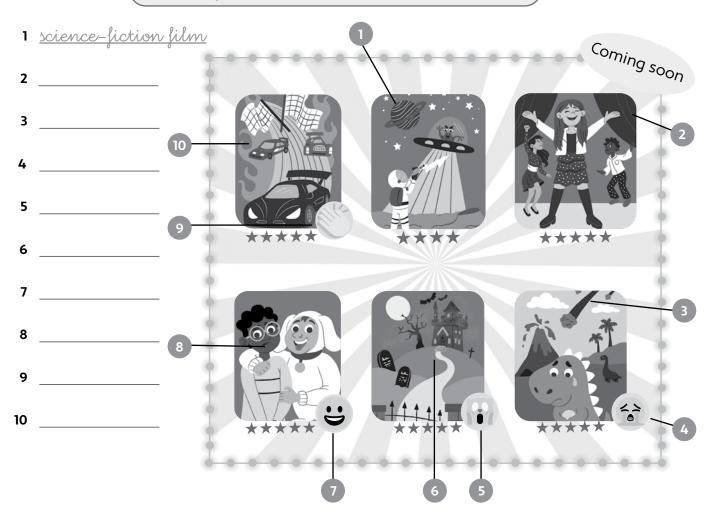

#### 1 Look and write.

action film animated film clap comedy cry horror film laugh musical science fiction film scream

### 1 Read and complete the sentences.

| 1 | I love watching <u>action films</u> v | ith my friends. They're exciting! When the film is really good |
|---|---------------------------------------|----------------------------------------------------------------|
|   | we all at the end.                    |                                                                |
| 2 | I love watching                       | My favourites are in outer space o                             |
|   | with aliens.                          |                                                                |
| 3 | I love I love singing o               | l the songs with my family.                                    |
| 4 | I love They're so funr                | y! I a lot.                                                    |
| 5 | I love watching                       | with my friends. Sometimes they're scary and                   |
|   | we                                    |                                                                |
| 6 | My favourite films are                | I like cartoons best. Sometimes they're sad                    |
|   | and I                                 |                                                                |
| _ |                                       | the construction with the construction                         |