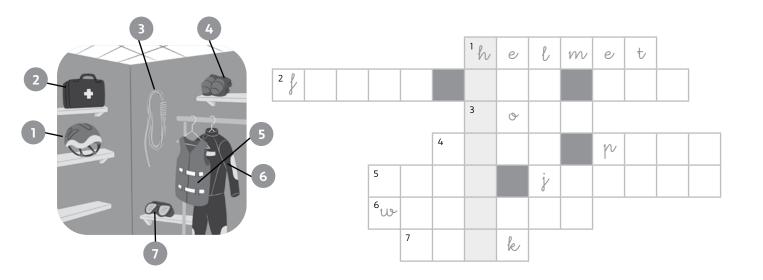

#### 2 Do the puzzle. Complete sentence number 8.

- 1 Wear this to protect your head.
- 2 Always carry this in case you get hurt.
- 3 Use this when you go rock climbing.
- 4 These protect your knees.
- 5 Always wear this when you go on a boat.
- 6 Wear this when you go scuba diving. It keeps you warm.
- 7 Wear this on your face when you go scuba diving.
- 8 Wear this when