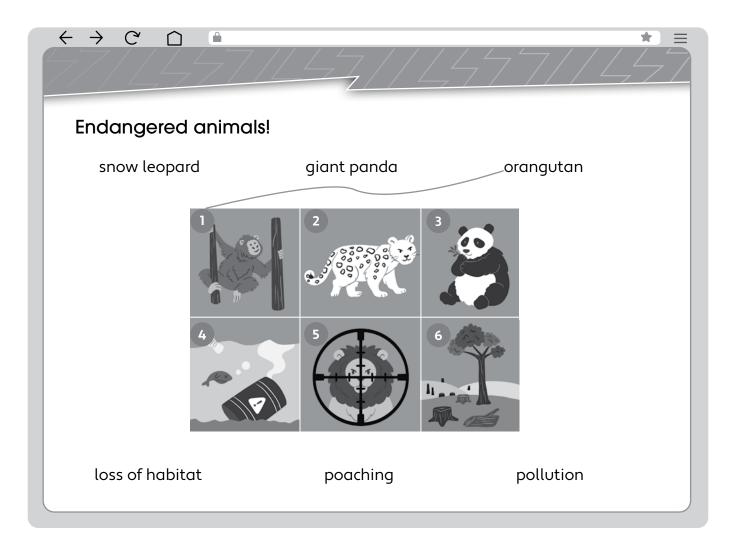

#### 2 Look and write.

giant panda loss of habitat <del>orangutan</del> poaching pollution snow leopard

Name \_\_\_\_\_ Class \_\_\_\_\_

#### 2 Look and write.

| +   | → C □        |          | 4//                                                                                              | 477 | 7//457      |
|-----|--------------|----------|--------------------------------------------------------------------------------------------------|-----|-------------|
| ı   | Endangered ( | animals! |                                                                                                  |     |             |
| 2 _ | orangutan_   | 4        | 2<br>2<br>3<br>3<br>3<br>3<br>3<br>3<br>3<br>3<br>3<br>3<br>3<br>3<br>3<br>3<br>3<br>3<br>3<br>3 |     | 4<br>5<br>6 |