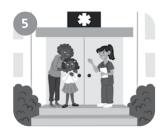

#### 1 Look and circle.

- 1 She is at the shopping centre / supermarket She is excited / bored.
- 2 He is at the supermarket / hospital. He is surprised / tired.
- 3 She is at the supermarket / square. She is tired / surprised.
- 4 He is at the town hall / shopping centre. He is afraid / bored.
- 5 She is at the hospital / town hall. She is afraid / excited.

### Unit 4 Vocabulary | Consolidate

1 Look and write.

hospital shopping centre square supermarket town hall

afraid bored excited surprised tired

- 1 She is at the <u>Shopping centre</u>. She is <u>excited</u>.
- **2** He is at the \_\_\_\_\_. He is \_\_\_\_\_.
- **3** She is at the \_\_\_\_\_. She is \_\_\_\_\_.
- **4** He is at the \_\_\_\_\_. He is \_\_\_\_\_.
- **5** She is at the \_\_\_\_\_. She is \_\_\_\_\_.