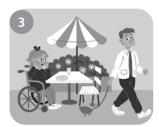

#### 1 Look and circle.

- 1 She is at the shopping centre / supermarket She is excited / bored.
- 2 He is at the supermarket / hospital. He is surprised / tired.
- 3 She is at the supermarket / square. She is tired / surprised.
- 4 He is at the town hall / shopping centre. He is afraid / bored.
- 5 She is at the hospital / town hall. She is afraid / excited.