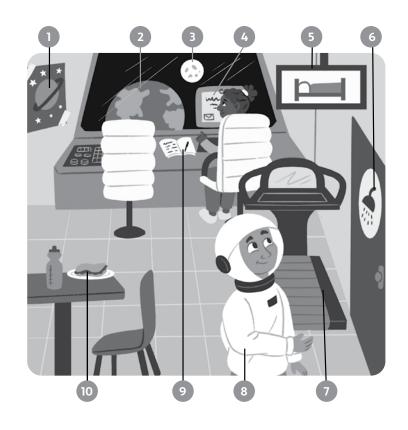

#### 1 Look and circle.

- 1 Sun / planet
- 2 Earth / Moon
- 3 Sun / Moon
- 4 have a shower / send a message
- 5 go to bed / have a shower
- 6 have a shower / eat dinner
- 7 send a message / do exercise
- 8 put on my space suit / send a message
- 9 go to bed / write in my diary
- 10 do exercise / eat dinner

#### 1 Complete the words. Look and match.

- 1 eat dinner ()
- **2** s\_\_\_\_\_ a m\_\_\_ (
- 3 w\_\_\_\_\_ in my d\_\_\_\_\_
- **4** p\_\_\_\_\_
- **5** g\_\_\_\_\_ to b\_\_\_\_
- **6** p\_\_\_\_\_on my s\_\_\_\_
- **7** E
- 8 h\_\_\_\_\_as\_\_\_\_
- **9** d e
- 10 M\_\_\_\_

#### 2 Complete the crossword. Write a clue for 10.

- 1 It looks blue, green, brown and white from space.
- **2** We can drink this type of water.
- **3** The Earth is a ...
- 4 In space, these are extreme. Astronauts wear special suits for protection.
- **5** This is the red liquid in our body. It carries oxygen.
- 6 This travels around the Earth.
- 7 On the Moon, this is weaker than on Earth, so astronauts wear heavy boots.
- 8 In space, these become weaker and smaller, so astronauts need to do a lot of exercise.