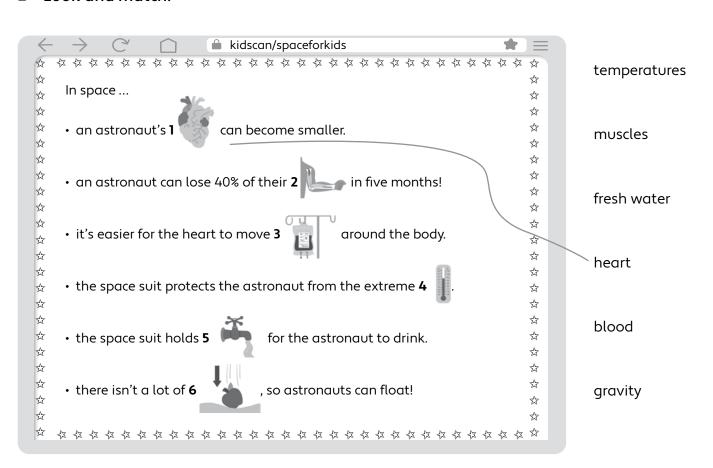

| <sup>5</sup> 6/ <sub>2</sub> | taretemperat.                         |
|------------------------------|---------------------------------------|
| 0000                         | wnfreshwater                          |
| Musclesagravi                | <sub>tynfreshwateretemperaturet</sub> |

The hidden word is p