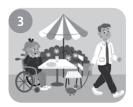

#### 1 Look and circle.

- 1 She is at the shopping centre / supermarket She is excited / bored.
- 2 He is at the supermarket / hospital. He is surprised / tired.
- 3 She is at the supermarket / square. She is tired / surprised.
- 4 He is at the town hall / shopping centre. He is afraid / bored.
- 5 She is at the hospital / town hall. She is afraid / excited.

### Unit 4 Vocabulary | Consolidate

1 Look and write.

hospital shopping centre square supermarket town hall

afraid bored excited surprised tired

- 1 She is at the <u>Shopping centre</u>. She is <u>excited</u>.
- **2** He is at the \_\_\_\_\_. He is \_\_\_\_\_.
- **3** She is at the \_\_\_\_\_. She is \_\_\_\_\_.
- **4** He is at the \_\_\_\_\_. He is \_\_\_\_\_.
- **5** She is at the \_\_\_\_\_. She is \_\_\_\_\_.