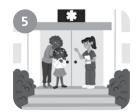

#### 1 Look and circle.

- 1 She is at the shopping centre / supermarket She is excited / bored.
- 2 He is at the supermarket / hospital. He is surprised / tired.
- 3 She is at the supermarket / square. She is tired / surprised.
- 4 He is at the town hall / shopping centre. He is afraid / bored.
- 5 She is at the hospital / town hall. She is afraid / excited.

### Unit 4 Vocabulary | Consolidate

1 Look and write.

hospital shopping centre square supermarket town hall

afraid bored excited surprised tired

- 1 She is at the <u>Shopping centre</u>. She is <u>excited</u>.
- **2** He is at the \_\_\_\_\_. He is \_\_\_\_\_.
- **3** She is at the \_\_\_\_\_. She is \_\_\_\_\_.
- **4** He is at the \_\_\_\_\_. He is \_\_\_\_\_.
- **5** She is at the \_\_\_\_\_. She is \_\_\_\_\_.