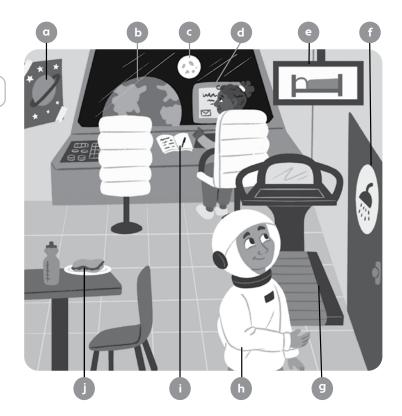

#### 1 Complete the words. Look and match.

- 1 eat dinner ()
- **2** s\_\_\_\_\_ a m\_\_\_ (
- 3 w\_\_\_\_\_ in my d\_\_\_\_\_
- **4** p\_\_\_\_\_
- **5** g\_\_\_\_\_ to b\_\_\_\_
- **6** p\_\_\_\_\_on my s\_\_\_\_
- **7** E
- 8 h\_\_\_\_\_as\_\_\_\_
- **9** d e
- 10 M\_\_\_\_