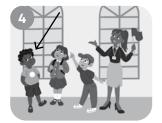

#### 1 Look and circle.

- 1 She is at the shopping centre / supermarket She is excited / bored.
- 2 He is at the supermarket / hospital. He is surprised / tired.
- 3 She is at the supermarket / square. She is tired / surprised.
- 4 He is at the town hall / shopping centre. He is afraid / bored.
- 5 She is at the hospital / town hall. She is afraid / excited.

### Unit 4 Vocabulary | Consolidate

1 Look and write.

hospital shopping centre square supermarket town hall

afraid bored excited surprised tired

- 1 She is at the <u>Shopping centre</u>. She is <u>excited</u>.
- **2** He is at the \_\_\_\_\_. He is \_\_\_\_\_.
- **3** She is at the \_\_\_\_\_. She is \_\_\_\_\_.
- **4** He is at the \_\_\_\_\_. He is \_\_\_\_\_.
- **5** She is at the \_\_\_\_\_. She is \_\_\_\_\_.