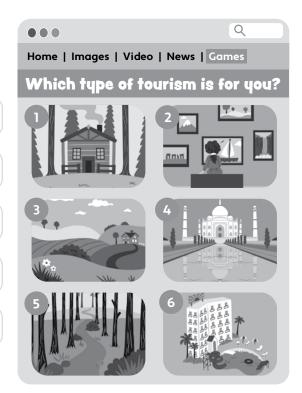

#### 1 Read and match. Number.

#### 2 Look, read and circle.

- 1 We're going to stay in a resort / cabin.
- 2 She's going to visit an art gallery / a monument.
- 3 He's going to walk in a resort / the countryside.
- 4 You're going to follow a trail / visit a monument.
- 5 They're going to walk on a trail / in the city.
- 6 I'm going to stay in a resort / an art gallery.