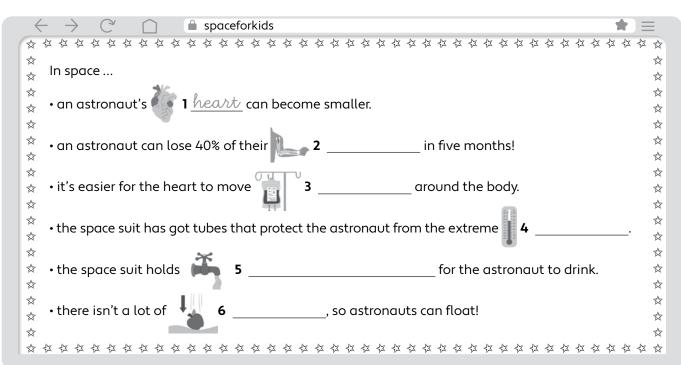

#### 2 Complete the crossword. Write a clue for 10.

- 1 It looks blue, green, brown and white from space.
- **2** We can drink this type of water.
- **3** The Earth is a ...
- 4 In space, these are extreme. Astronauts wear special suits for protection.
- **5** This is the red liquid in our body. It carries oxygen.
- 6 This travels around the Earth.
- 7 On the Moon, this is weaker than on Earth, so astronauts wear heavy boots.
- 8 In space, these become weaker and smaller, so astronauts need to do a lot of exercise.

| 9 | This | organ | moves | blood | around | our | body | y. |
|---|------|-------|-------|-------|--------|-----|------|----|
|---|------|-------|-------|-------|--------|-----|------|----|

| 10 |  |  |  |
|----|--|--|--|
| 10 |  |  |  |