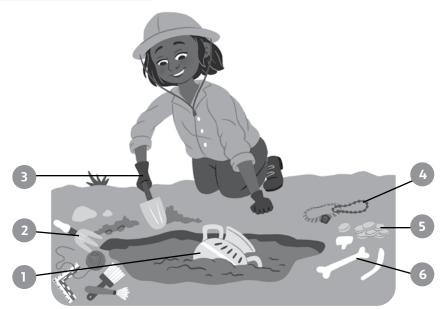

#### 2 Find and write the words.

| je  | со  | le  |
|-----|-----|-----|
| to  | di  | ri  |
| bo  | ins | ols |
| b⊎  | wel | ed  |
| nes | g   | ry  |

1 Archaeologists find objects that are <u>buried</u> under the ground.

| 2 | Archaeologists | holes in the ground |
|---|----------------|---------------------|
|   |                |                     |

|   | 14/      | c 11 ·         | 201 1 1 1 20 201        |   |
|---|----------|----------------|-------------------------|---|
| • | we can i | pay for things | with bank notes or with | _ |

| 1. | 1 ckalatan | is made of |
|----|------------|------------|

| _ |          |           | necklaces are |  |
|---|----------|-----------|---------------|--|
| _ | Farrings | rinas ana | necklaces are |  |
|   |          |           |               |  |